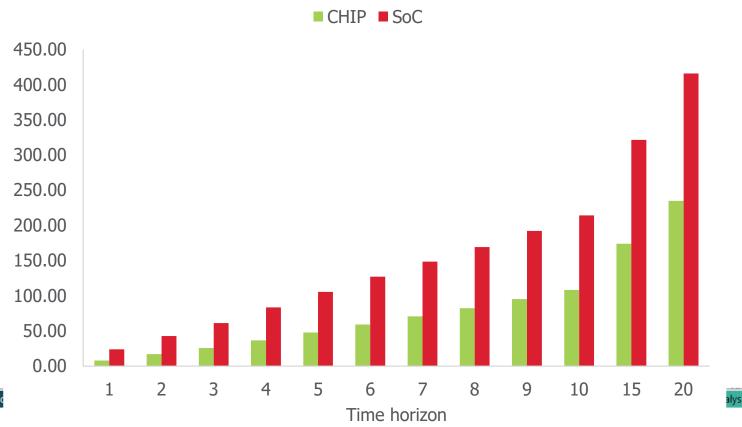

## CHIP vs SoC reduction coronary risk

### Coronary heart disease diagnoses (per 1000 people)

Introduction

Struc

alysis Filter

Sensit ..