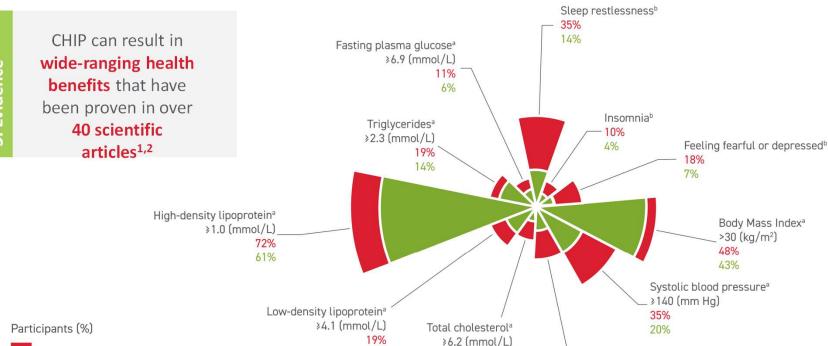

### CHIP: The Evidence

### After just 4-6 weeks...

12%

13%

5%

Diastolic blood pressure<sup>a</sup>

≥90 (mm Hq)

20% 9%