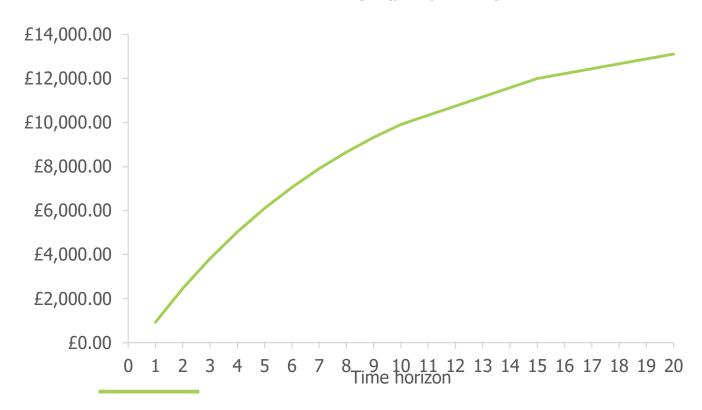

CHIP cost-savings (per patient)

# Reductions include the cost of delivering CHIP...

| Year | Cost savings |              |
|------|--------------|--------------|
|      | 500 cohort   | 2,000 cohort |
| 1    | £464k        | £1.85m       |
| 2    | £1.23m       | £4.9m        |
| 3    | £1.9m        | £7.6m        |